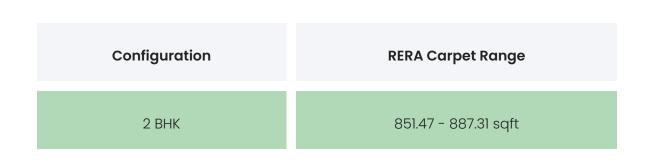

## FLAT INTERIORS

| 3 ВНК                   | 1249.51 sqft          |
|-------------------------|-----------------------|
| 2 BHK                   | 851.47 - 887.31 sqft  |
| 3 ВНК                   | 1249.51 sqft          |
| 2 ВНК                   | 851.47 - 887.31 sqft  |
| 3 ВНК                   | 1249.51 sqft          |
| 2 ВНК                   | 851.47 - 887.31 sqft  |
| 3 ВНК                   | 1249.51 sqft          |
|                         |                       |
| Floor To Ceiling Height | Between 9 and 10 feet |