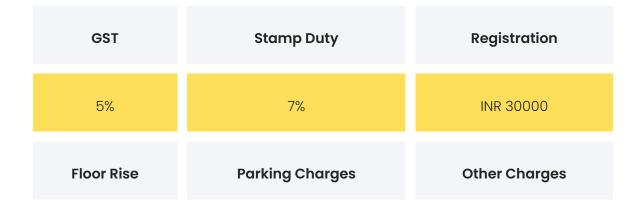

# COMMERCIALS

| Configuration | Rate Per<br>Sqft | Agreement<br>Value | Box Price                 |
|---------------|------------------|--------------------|---------------------------|
| 2 ВНК         | INR 9865.29      | INR 8400000        | INR 9408000 to<br>9856000 |
| 3 ВНК         | INR<br>10003.92  | INR 12500000       | INR 14000000              |

**Disclaimer:** Prices mentioned are approximate value and subject to change.

| NA                     | INR 500000                  | INR O                                                             |  |
|------------------------|-----------------------------|-------------------------------------------------------------------|--|
|                        |                             |                                                                   |  |
| Festive Offers         | Pay 10 % Now Pay 3          | 30 % On Possession                                                |  |
| Payment Plan           | Construction Linked Payment |                                                                   |  |
| Bank Approved<br>Loans |                             | Axis Bank,HDFC Bank,ICICI Bank,Indialbulls Home<br>Loans,SBI Bank |  |