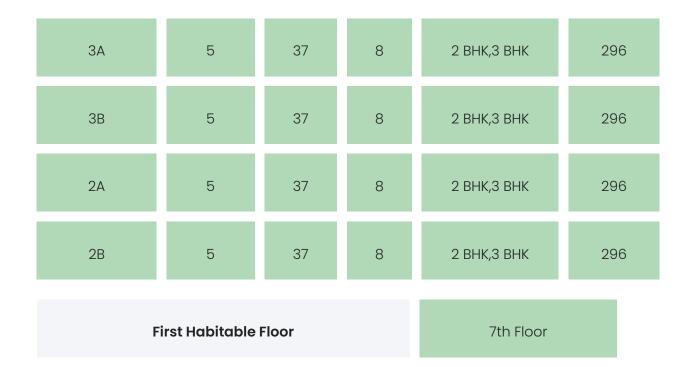

# **BUILDING LAYOUT**

| Tower Name | Number<br>of Lifts | Total<br>Floors | Flats<br>per<br>Floor | Configurations | Dwelling<br>Units |
|------------|--------------------|-----------------|-----------------------|----------------|-------------------|
|------------|--------------------|-----------------|-----------------------|----------------|-------------------|